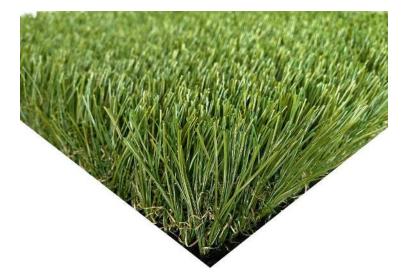

## Perfect Rye

Construction: Mini C-Shap, super soft primary Monofilament w/ Secondary Textured Thatch

4-Tone (2-Primary, 2-Thatch) Colors: Forest/Olive Primary Tan Thatch

## **Applications:**

Landscape turf, event spaces, yard beautification, lawn replacement, water conservation, labor management, rooftops, playgrounds

Traffic Rating: Light to Moderate\*

|                  | Value | Unit     | Description               |
|------------------|-------|----------|---------------------------|
| Primary Yarn     |       |          | UV Resistant Polyethylene |
| Turf Structure   |       |          | C-Shaped Monofilament     |
| Primary Denier   | 7560  |          |                           |
| Thatch Structure |       |          | Texturized Monofilament   |
| Secondary Dtex   | 2070  |          |                           |
| Pile Height      | 1.38  | Inches   |                           |
| Total Weight     | 70    | Oz/SY    |                           |
| Stitch Gauge     | 3/8   | Inches   |                           |
| Stitch Rate      | 15    | Per 10CM |                           |
| Backing/Coating  |       |          | Polyurethane Coated       |
| Infill Rate      | 1.25  | Lbs/SF   |                           |